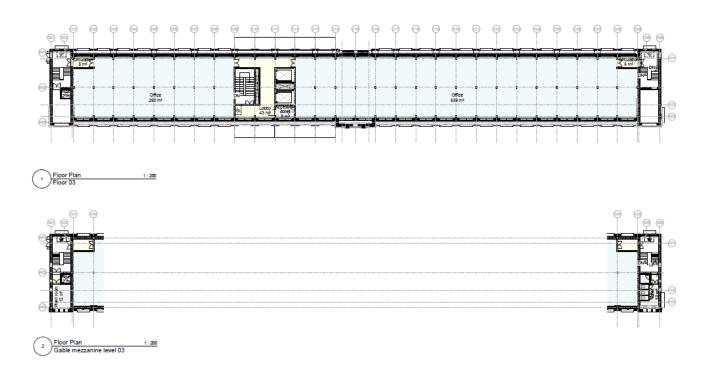

South



#### 2 Berol Yard Elevation from the north



## 2 Berol Yard Ground Floor plan



## 2 Berol Yard Mezzanine floor plan



## 2 Berol Yard First floor plan



#### 2 Berol Yard Floor Plan Levels 2-5



#### 2 Berol Yard Floor Plan Levels 6-16



#### 2 Berol Yard Floor Plan Level 18



#### 2 Berol Yard Floor Plan Levels 25-27



#### 2 Berol Yard Floor Plan Levels 28-29



#### 2 Berol Yard Floor Plan Level 30



#### 2 Berol Yard Roof Plan



#### Berol House Elevation to the East (top) and West (bottom)







Elevation 1:200

#### Berol House to the South (top) and North (bottom)





#### **Berol House Ground Floor**



#### **Berol House Level 1 with Gable Mezzanine**



#### **Berol House Level 2 with Gable Mezzanine**



#### **Berol House Level 3 with Gable Mezzanine**



## **Berol House Level 4 with Gable Mezzanine**



## **Berol House Level 5 with Gable Mezzanine**



## **Berol House Level 6**



## **Berol Yard Square CGI**



## 2 Berol Yard from Square CGI



## **Entrance to 2 Berol Yard**



## **Berol House from the Square**



## **Berol House and Berol Yard from a Distance**



# **Community Space CGI**



# Berol Yard at Eye Level



# Walkway to the Square