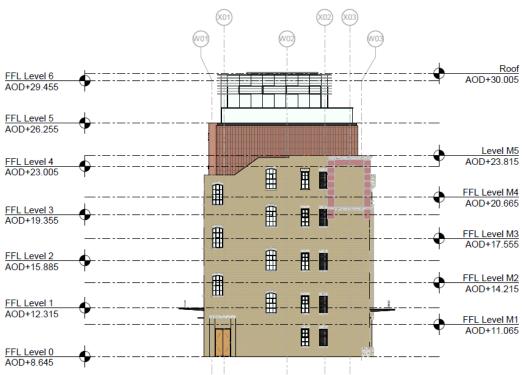

d Scheme & Images Site Location plan



## 2 Berol Yard in context



#### 2 Berol Yard Elevation from the East



#### 2 Berol Yard Elevation from the West



#### 2 Berol Yard Elevation from the South



#### 2 Berol Yard Elevation from the north



## 2 Berol Yard Ground Floor plan



## 2 Berol Yard Mezzanine floor plan



## 2 Berol Yard First floor plan



#### 2 Berol Yard Floor Plan Levels 2-5



#### 2 Berol Yard Floor Plan Levels 6-16



#### 2 Berol Yard Floor Plan Level 18



#### 2 Berol Yard Floor Plan Levels 25-27



#### 2 Berol Yard Floor Plan Levels 28-29



#### 2 Berol Yard Floor Plan Level 30



#### 2 Berol Yard Roof Plan



#### Berol House Elevation to the East (top) and West (bottom)







Elevation 1:200

#### Berol House to the South (top) and North (bottom)





#### **Berol House Ground Floor**



#### **Berol House Level 1 with Gable Mezzanine**



#### **Berol House Level 2 with Gable Mezzanine**



#### **Berol House Level 3 with Gable Mezzanine**



## **Berol House Level 4 with Gable Mezzanine**



## **Berol House Level 5 with Gable Mezzanine**



## **Berol House Level 6**



## **Berol Yard Square CGI**



## 2 Berol Yard from Square CGI



## **Entrance to 2 Berol Yard**



## **Berol House from the Square**



## **Berol House and Berol Yard from a Distance**



# **Community Space CGI**



# Berol Yard at Eye Level



# Walkway to the Square