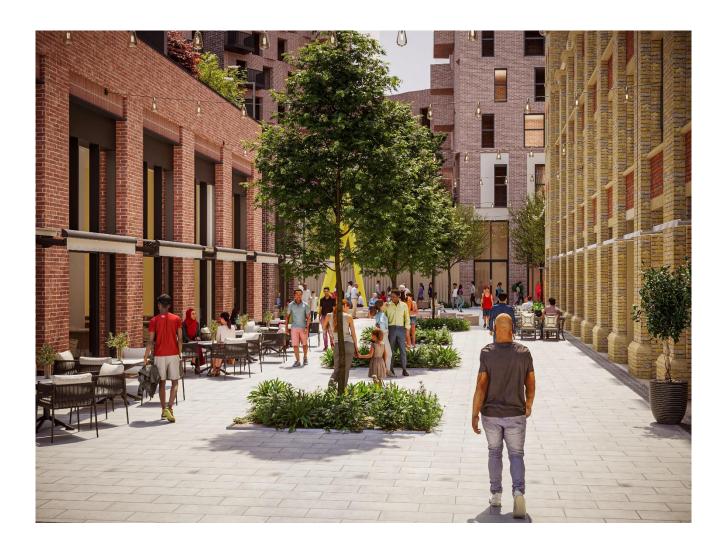

Plan Level 30



#### 2 Berol Yard Roof Plan



#### Berol House Elevation to the East (top) and West (bottom)







Elevation 1:200

#### Berol House to the South (top) and North (bottom)





#### **Berol House Ground Floor**



#### **Berol House Level 1 with Gable Mezzanine**



#### **Berol House Level 2 with Gable Mezzanine**



#### **Berol House Level 3 with Gable Mezzanine**



## **Berol House Level 4 with Gable Mezzanine**



## **Berol House Level 5 with Gable Mezzanine**



## **Berol House Level 6**



## **Berol Yard Square CGI**



## 2 Berol Yard from Square CGI



## **Entrance to 2 Berol Yard**



## **Berol House from the Square**



## **Berol House and Berol Yard from a Distance**



# **Community Space CGI**



# Berol Yard at Eye Level



# Walkway to the Square