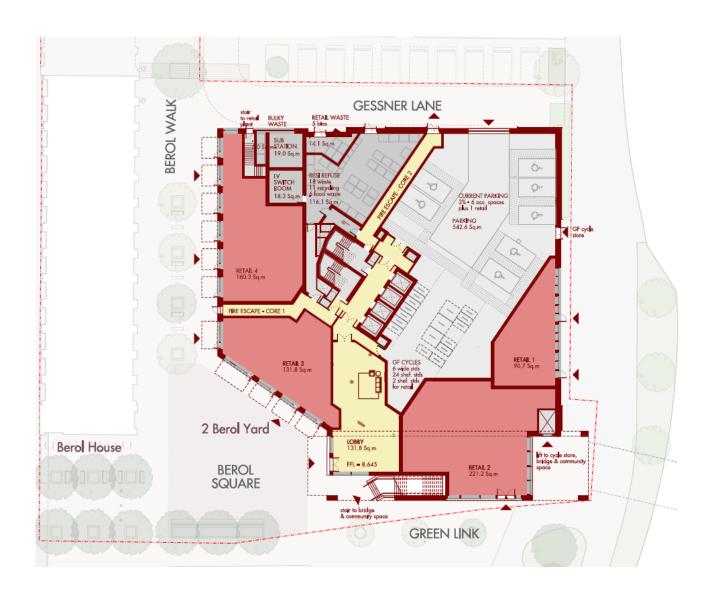

# Appendix 2: Plans of the Proposed Scheme & Images Site Location plan



## 2 Berol Yard in context



#### 2 Berol Yard Elevation from the East



#### 2 Berol Yard Elevation from the West



#### 2 Berol Yard Elevation from the South



#### 2 Berol Yard Elevation from the north



## 2 Berol Yard Ground Floor plan



## 2 Berol Yard Mezzanine floor plan



## 2 Berol Yard First floor plan



#### 2 Berol Yard Floor Plan Levels 2-5



#### 2 Berol Yard Floor Plan Levels 6-16



#### 2 Berol Yard Floor Plan Level 18



#### 2 Berol Yard Floor Plan Levels 25-27



#### 2 Berol Yard Floor Plan Levels 28-29



#### 2 Berol Yard Floor Plan Level 30



#### 2 Berol Yard Roof Plan



#### Berol House Elevation to the East (top) and West (bottom)







Elevation 1:200

#### Berol House to the South (top) and North (bottom)





#### **Berol House Ground Floor**



#### **Berol House Level 1 with Gable Mezzanine**



#### **Berol House Level 2 with Gable Mezzanine**



#### **Berol House Level 3 with Gable Mezzanine**



## **Berol House Level 4 with Gable Mezzanine**



## **Berol House Level 5 with Gable Me