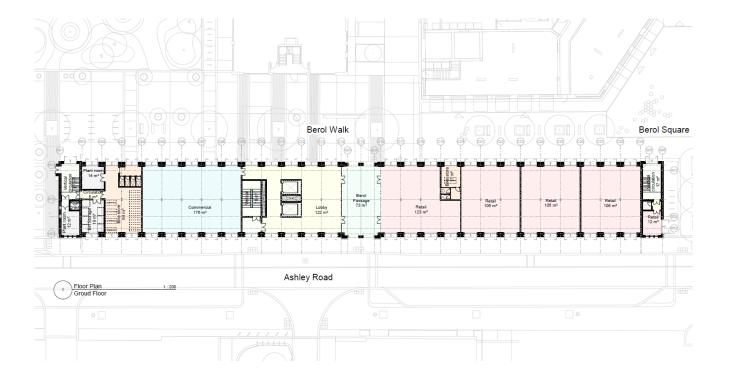

## 2 Berol Yard in context



#### 2 Berol Yard Elevation from the East



#### 2 Berol Yard Elevation from the West



#### 2 Berol Yard Elevation from the South



#### 2 Berol Yard Elevation from the north



## 2 Berol Yard Ground Floor plan



## 2 Berol Yard Mezzanine floor plan



## 2 Berol Yard First floor plan



#### 2 Berol Yard Floor Plan Levels 2-5



#### 2 Berol Yard Floor Plan Levels 6-16



#### 2 Berol Yard Floor Plan Level 18



#### 2 Berol Yard Floor Plan Levels 25-27



#### 2 Berol Yard Floor Plan Levels 28-29



#### 2 Berol Yard Floor Plan Level 30



#### 2 Berol Yard Roof Plan



#### Berol House Elevation to the East (top) and West (bottom)







Elevation 1:200

#### Berol House to the South (top) and North (bottom)





#### **Berol House Ground Floor**



#### **Berol House Level 1 with Gable Mezzanine**



#### **Berol House Level 2 with Gable Mezzanine**



#### **Berol House Level 3 with Gable Mezzanine**



## **Berol House Level 4 with Gable Mezzanine**



## **Berol House Level 5 with Gable Mezzanine**



## **Berol House Level 6**



## **Berol Yard Square CGI**



## 2 Berol Yard from Square CGI



## **Entrance to 2 Berol Yard**



## **Berol House from the Square**



## **Berol House and Berol Yard from a Distance**



# **Community Space CGI**



# Berol Yard at Eye Level



# Walkway to the Square