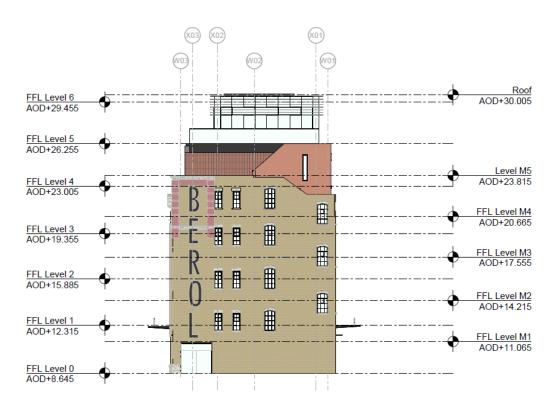

sed Scheme & Images Site Location plan



## 2 Berol Yard in context



#### 2 Berol Yard Elevation from the East



#### 2 Berol Yard Elevation from the West



#### 2 Berol Yard Elevation from the South



#### 2 Berol Yard Elevation from the north



## 2 Berol Yard Ground Floor plan



## 2 Berol Yard Mezzanine floor plan



## 2 Berol Yard First floor plan



#### 2 Berol Yard Floor Plan Levels 2-5



#### 2 Berol Yard Floor Plan Levels 6-16



#### 2 Berol Yard Floor Plan Level 18



#### 2 Berol Yard Floor Plan Levels 25-27



#### 2 Berol Yard Floor Plan Levels 28-29



#### 2 Berol Yard Floor Plan Level 30



#### 2 Berol Yard Roof Plan



#### Berol House Elevation to the East (top) and West (bottom)







Elevation 1:200

#### Berol House to the South (top) and North (bottom)





#### **Berol House Ground Floor**



#### **Berol House Level 1 with Gable Mezzanine**



#### **Berol House Level 2 with Gable Mezzanine**



#### **Berol House Level 3 with Gable Mezzanine**



## **Berol House Level 4 with Gable Mezzanine**



## **Berol House Level 5 with Gable Mezzanine**



## **Berol House Level 6**



## **Berol Yard Square CGI**



## 2 Berol Yard from Square CGI



## **Entrance to 2 Berol Yard**



## **Berol House from the Square**



## **Berol House and Berol Yard from a Distance**



# **Community Space CGI**



# Berol Yard at Eye Level



# Walkway to the Square