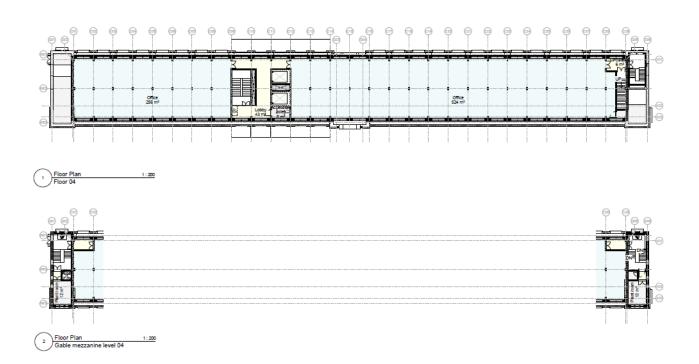

## **Berol House Level 4 with Gable Mezzanine**

## **Berol House Level 5 with Gable Mezzanine**