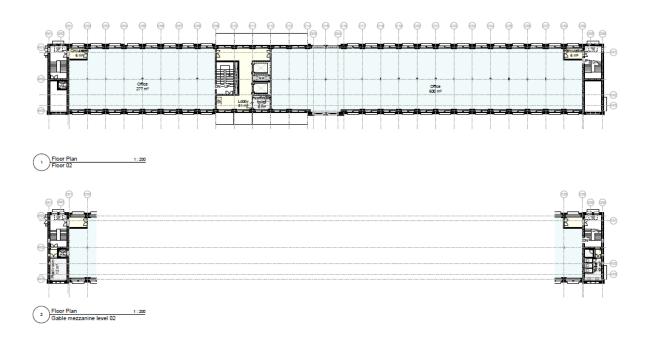

from the West



#### 2 Berol Yard Elevation from the South



#### 2 Berol Yard Elevation from the north



## 2 Berol Yard Ground Floor plan



## 2 Berol Yard Mezzanine floor plan



## 2 Berol Yard First floor plan



#### 2 Berol Yard Floor Plan Levels 2-5



#### 2 Berol Yard Floor Plan Levels 6-16



#### 2 Berol Yard Floor Plan Level 18



#### 2 Berol Yard Floor Plan Levels 25-27



#### 2 Berol Yard Floor Plan Levels 28-29



#### 2 Berol Yard Floor Plan Level 30



#### 2 Berol Yard Roof Plan



#### Berol House Elevation to the East (top) and West (bottom)







Elevation 1:200

#### Berol House to the South (top) and North (bottom)





#### **Berol House Ground Floor**



#### **Berol House Level 1 with Gable Mezzanine**



#### **Berol House Level 2 with Gable Mezzanine**



#### **Berol House Level 3 with Gable Mezzanine**



## **Berol House Level 4 with Gable Mezzanine**



## **Berol House Level 5 with Gable Mezzanine**



## **Berol House Level 6**



## **Berol Yard Square CGI**



## 2 Berol Yard from Square CGI



## **Entrance to 2 Berol Yard**



## **Berol House from the Square**



## **Berol House and Berol Yard from a Distance**



# **Community Space CGI**



# Berol Yard at Eye Level



# Walkway to the Square