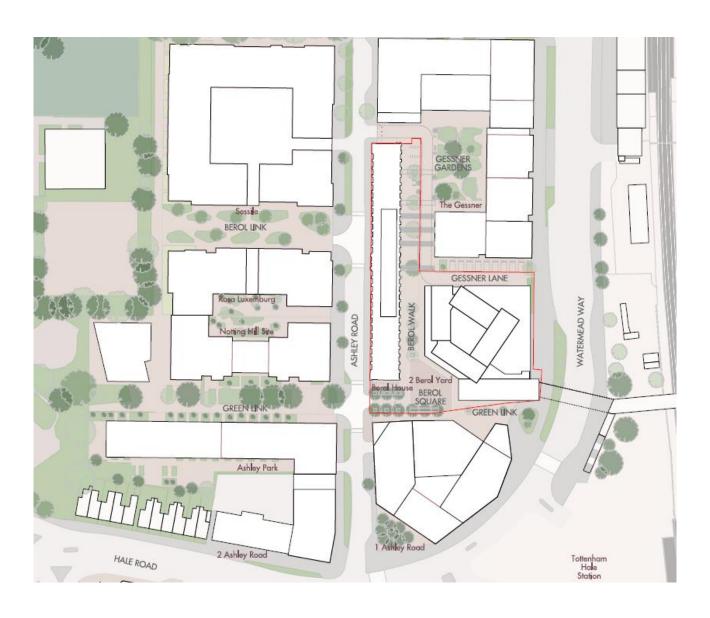

# Appendix 2: Plans of the Proposed Scheme & Images Site Location plan



## 2 Berol Yard in context



#### 2 Berol Yard Elevation from the East



#### 2 Berol Yard Elevation from the West



#### 2 Berol Yard Elevation from the South



#### 2 Berol Yard Elevation from the north



## 2 Berol Yard Ground Floor plan



## 2 Berol Yard Mezzanine floor plan



## 2 Berol Yard First floor plan



#### 2 Berol Yard Floor Plan Levels 2-5



#### 2 Berol Yard Floor Plan Levels 6-16



#### 2 Berol Yard Floor Plan Level 18



#### 2 Berol Yard Floor Plan Levels 25-27



#### 2 Berol Yard Floor Plan Levels 28-29



#### 2 Berol Yard Floor Plan Level 30



#### 2 Berol Yard Roof Plan



#### Berol House Elevation to the East (top) and West (bottom)







Elevation 1:200

#### Berol House to the South (top) and North (bottom)





#### **Berol House Ground Floor**