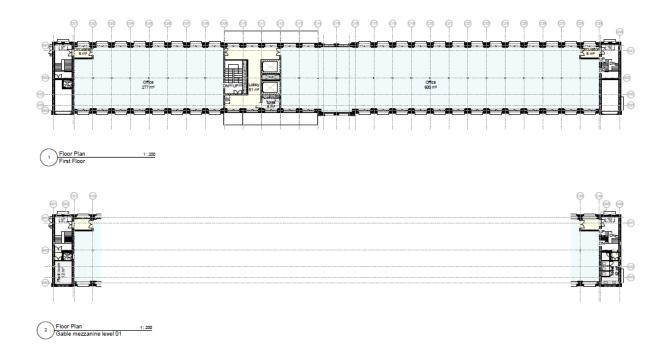

evation from the East



#### 2 Berol Yard Elevation from the West



#### 2 Berol Yard Elevation from the South



#### 2 Berol Yard Elevation from the north



## 2 Berol Yard Ground Floor plan



## 2 Berol Yard Mezzanine floor plan



## 2 Berol Yard First floor plan



#### 2 Berol Yard Floor Plan Levels 2-5



#### 2 Berol Yard Floor Plan Levels 6-16



#### 2 Berol Yard Floor Plan Level 18



#### 2 Berol Yard Floor Plan Levels 25-27



#### 2 Berol Yard Floor Plan Levels 28-29



#### 2 Berol Yard Floor Plan Level 30



#### 2 Berol Yard Roof Plan



#### Berol House Elevation to the East (top) and West (bottom)







Elevation 1:200

#### Berol House to the South (top) and North (bottom)





#### **Berol House Ground Floor**



#### **Berol House Level 1 with Gable Mezzanine**



#### **Berol House Level 2 with Gable Mezzanine**



#### **Berol House Level 3 with Gable Mezzanine**



## **Berol House Level 4 with Gable Mezzanine**



## **Berol House Level 5 with Gable Mezzanine**



## **Berol House Level 6**



## **Berol Yard Square CGI**



## 2 Berol Yard from Square CGI



## **Entrance to 2 Berol Yard**



## **Berol House from the Square**



## **Berol House and Berol Yard from a Distance**



# **Community Space CGI**



# Berol Yard at Eye Level



# Walkway to the Square